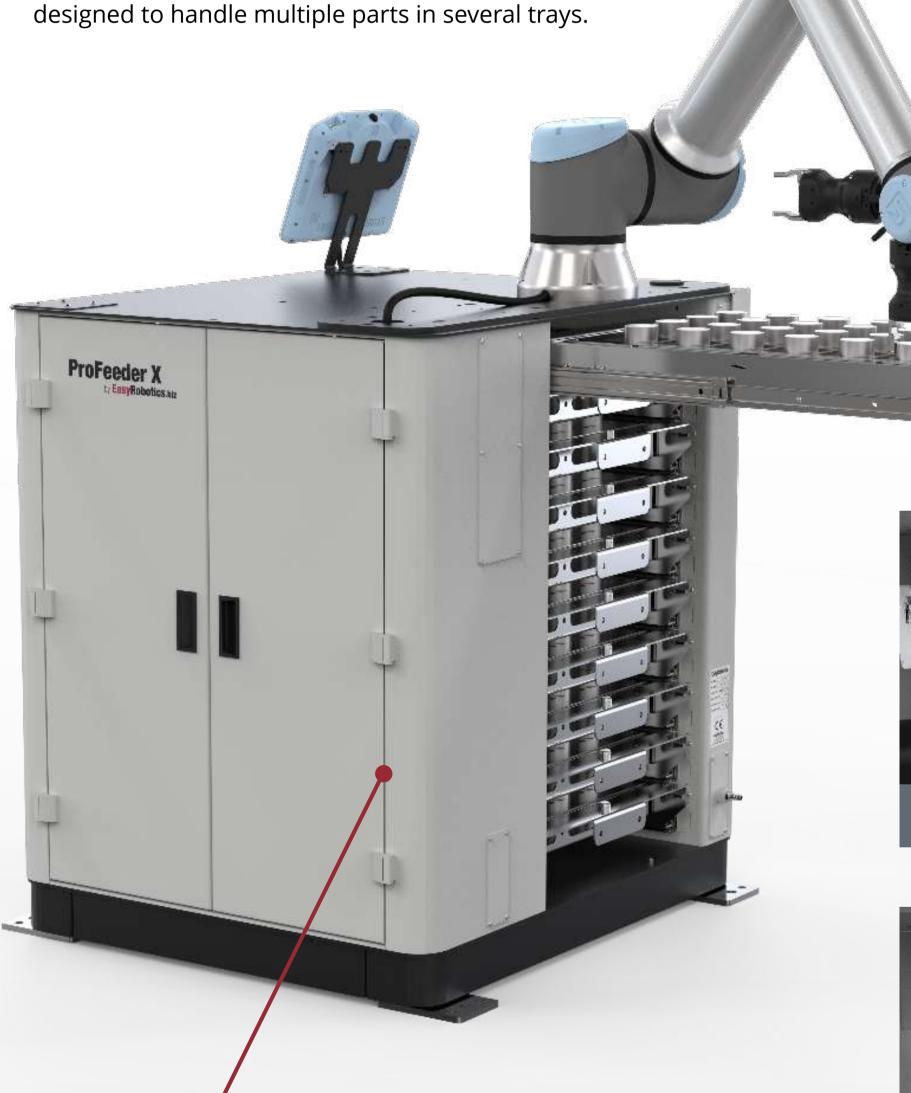

## **ProFeeder X**

**Large production** – delivered with 2,5 or 10 trays options ideally to lower cycle time resulting in fast production. Robot arms can be mounted in different angles allowing its ultimate flexibility.

### **BENEFITS:**

- ✓ Consist of 10 trays
- ✓ Designed for large volume production
- ✓ Bracket for robot teach pedant
- ✓ Placement for KTS boxes
- ✓ Scalable tray systems
- ✓ Very compact footprint dimensions
- ✓ L610\*W860\*H1084