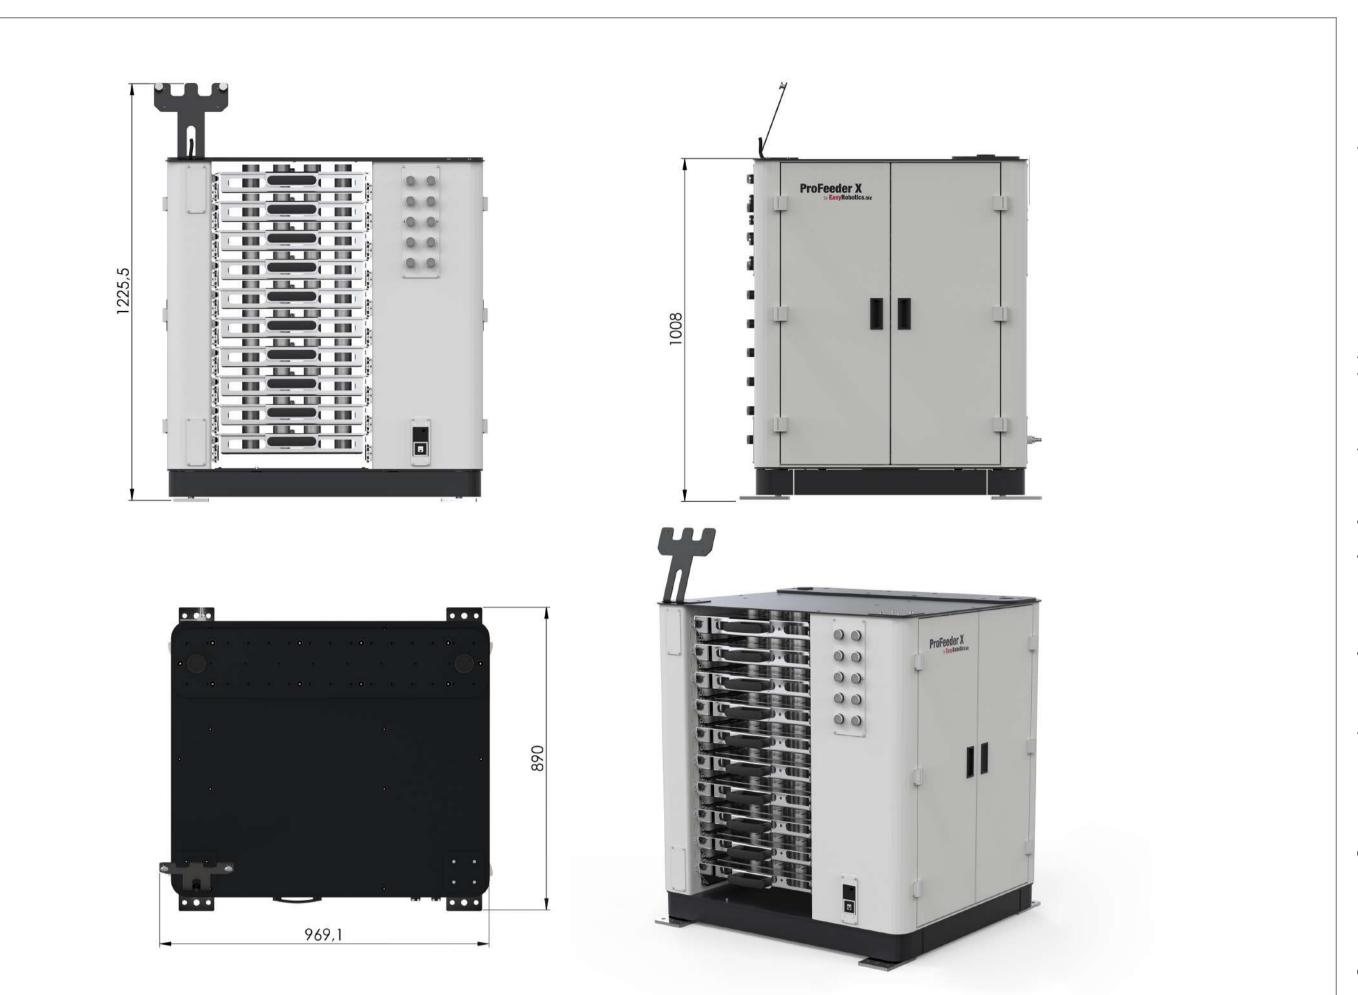

#### **Product Dimensions**

## ProFeeder X

| Product order overview options |                      |                                                                                     |
|--------------------------------|----------------------|-------------------------------------------------------------------------------------|
| PFX 1000-10                    | ProFeeder X Mechlock | With 10 Trays, Mechanical Locking System.  Weight 475 Kg, dimension L969*W890*H1008 |
| PFX 1000-2                     | ProFeeder X Mechlock | With 2 Trays, Mechanical Locking System, Weight 475 Kg, dimension L969*W890*H1008   |
| PFX 1000-5                     | ProFeeder X Mechlock | With 5 Trays, Mecanical Locking System, Weight 475 Kg, dimension L969*W890*H100     |
| PFX 1001-10                    | ProFeeder X Airlock  | With 10 Trays, Air Locking System, Weight 475 Kg, dimension L969*W890*H1008         |
| PFX 1001-2                     | ProFeeder X Airlock  | With 2 Trays, Air Locking System, Weight 475 Kg, dimension L969*W890*H1008          |
| PFX 1001-5                     | ProFeeder X Airlock  | With 5 Trays, Air Locking System, Weight 475 Kg, dimension L969*W890*H1008          |