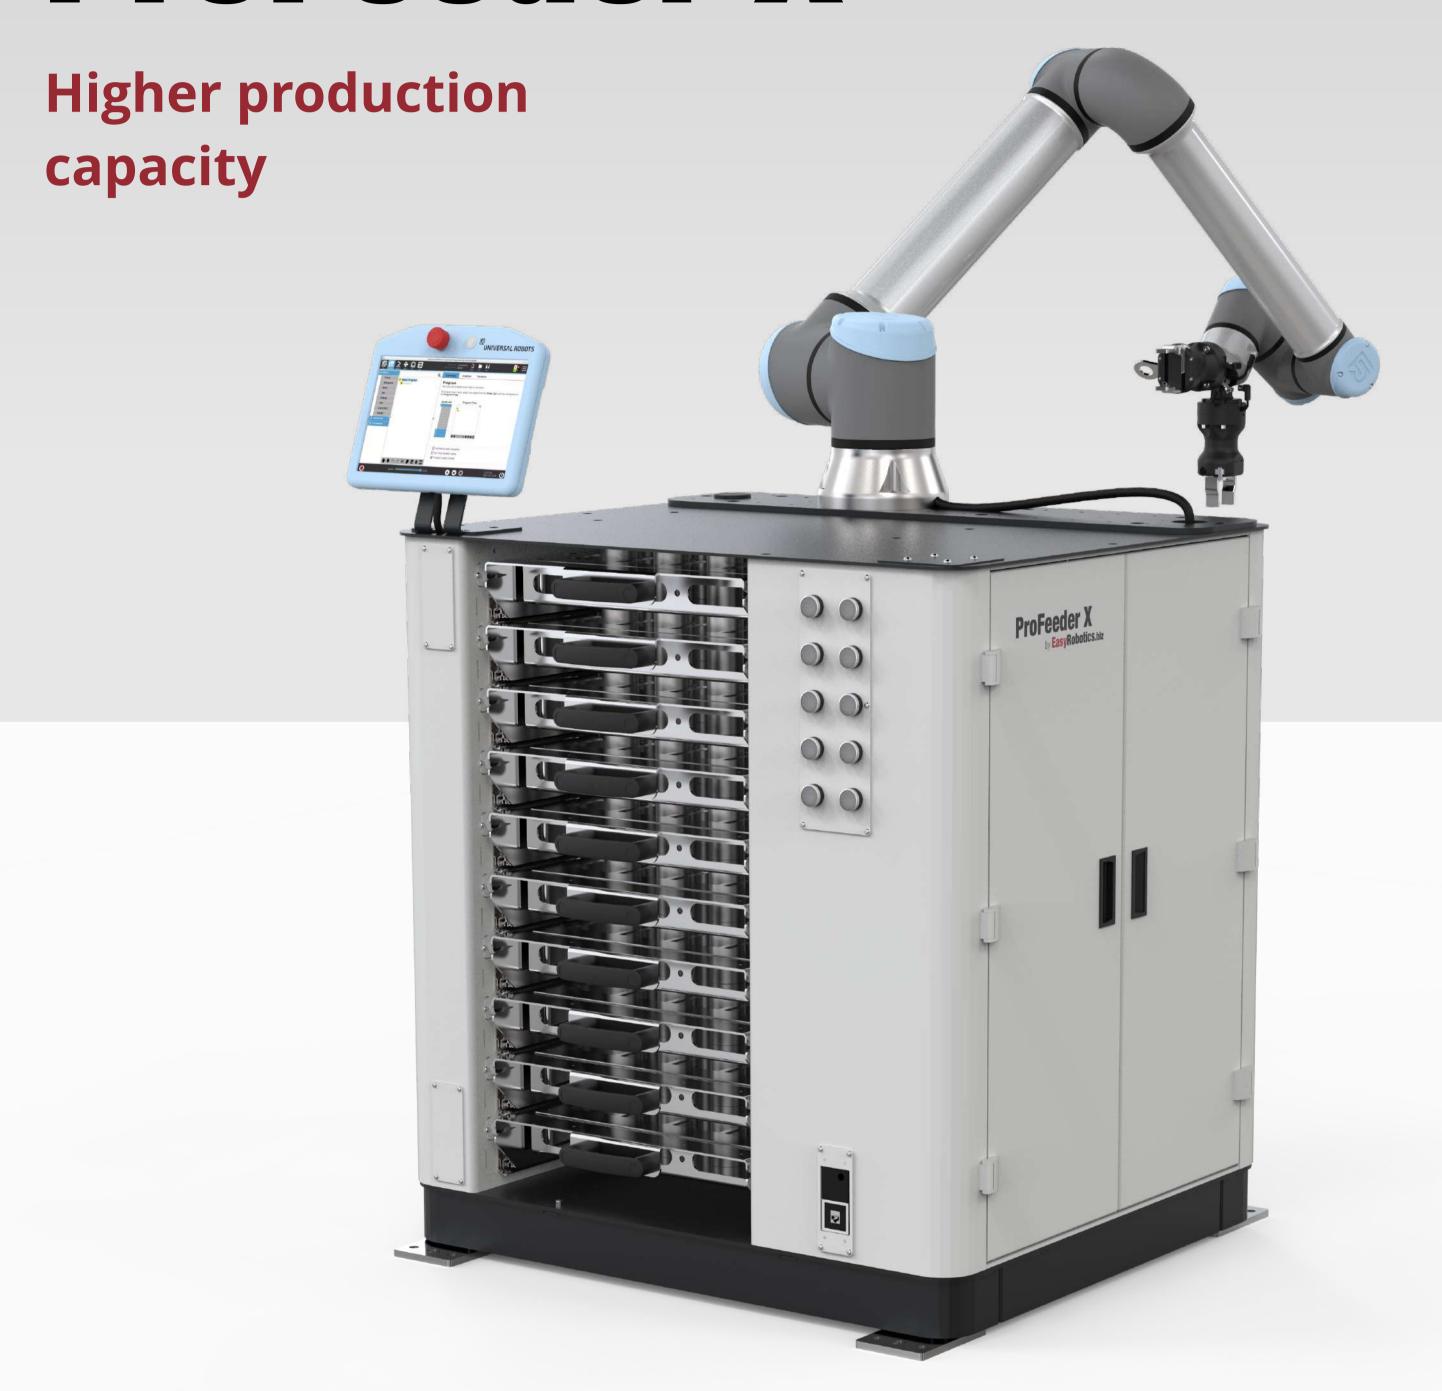

## **ProFeeder X**

**Large production** – delivered with 2,5 or 10 trays options ideally to lower cycle time resulting in fast production. Robot arms can be mounted in different angles allowing its ultimate flexibility.

**2 locking systems available** – Mechanical or Air locking systems. Airlocks run in Modbus.

production and reduce cycle time at your factory

**Move around production** – want to scale

floor? The ProFeeder X is a robust machine

UP TO
10
TRAYS

### **BENEFITS:**

- ✓ Consist of 10 trays
- ✓ Designed for large volume production
- ✓ Bracket for robot teach pedant
- ✓ Placement for KTS boxes
- ✓ Scalable tray systems
- ✓ Very compact footprint dimensions
- ✓ L610\*W860\*H1084