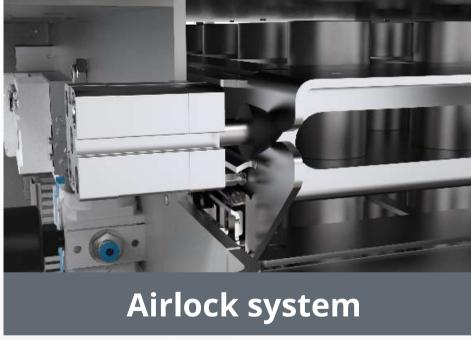

**2 locking systems available** – Mechanical or Air locking systems. Airlocks run in Modbus.

production and reduce cycle time at your factory

**Move around production** – want to scale

floor? The ProFeeder X is a robust machine